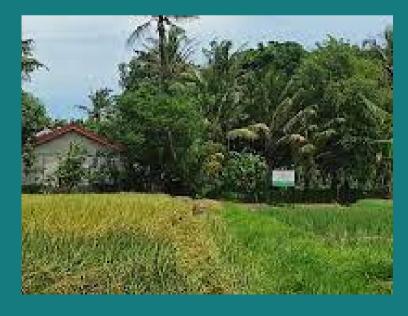

This is 200 square meters at Jimbaran, Bali, Indonesia.

This 20,000 square meter plot in Tabanan, Bali, is ideal for homesteads. The land features chocolate, banana, and coconut plantations, and is accessible via a 2.5-meter concrete road. Located just 15 minutes from the newest toll exit, it offers a great investment opportunity with affordable prices, existing villas nearby, electricity, and village water supply. The plot also boasts a large river below and rice field irrigation in front.