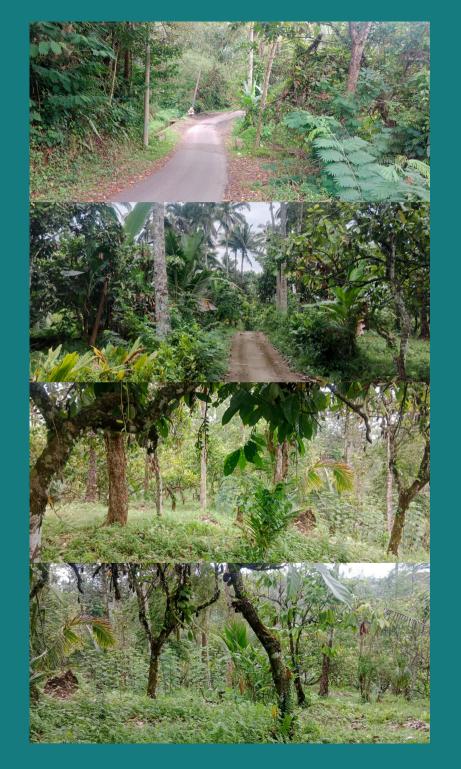

This is 200 square meters at Jimbaran, Bali, Indonesia.

This 20,000 square meter plot in Tabanan, Bali, is ideal for homesteads. The land features chocolate, banana, and coconut plantations, and is accessible via a 2.5-meter concrete road. Located just 15 minutes from the newest toll exit, it offers a great investment opportunity with affordable prices, existing villas nearby, electricity, and village water supply. The plot also boasts a large river below and rice field irrigation in front.