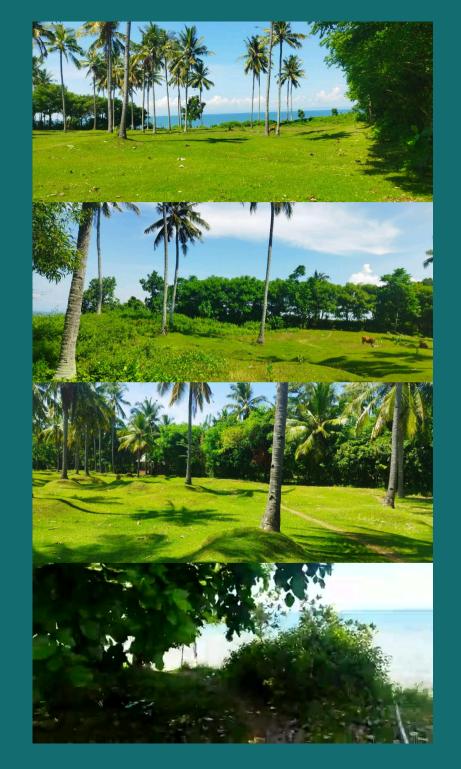

This is a 9.000 sqm uphill plot at Mandalika, West Nusa Tenggara, Indonesia.

This is a 55,000-square-meter plot of land for sale in East Lombok Regency, West Nusa Tenggara, Indonesia. 10 minutes from the beach.