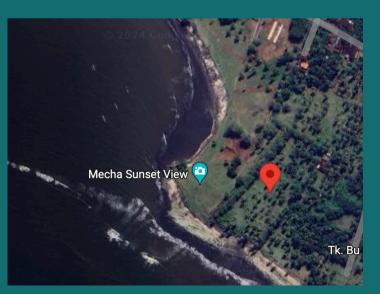

This is a 9.000 sqm uphill plot at Mandalika, West Nusa Tenggara, Indonesia.

This is a 55,000-square-meter plot of land for sale in East Lombok Regency, West Nusa Tenggara, Indonesia. 10 minutes from the beach.