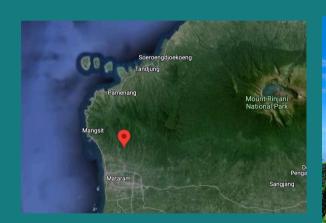

This is a 4,650-square-meter plot of land for sale in Gunungsari, East Lombok Regency, West Nusa Tenggara, Indonesia. Nestled in the mountains and just 15 minutes from Mataram, this prime location offers convenient access to the city while providing a serene and elevated setting. The plot already features a charming bamboo house, ready for you to move in.