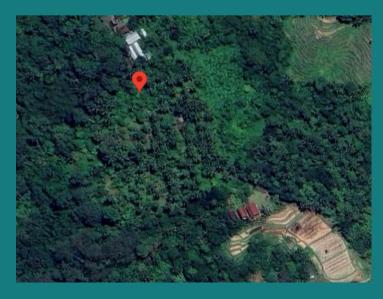

This is 200 square meters at Jimbaran, Bali, Indonesia.

This 20,000 square meter plot in Tabanan, Bali, is ideal for homesteads. The land features chocolate, banana, and coconut plantations, and is accessible via a 2.5-meter concrete road. Located just 15 minutes from the newest toll exit, it offers a great investment opportunity with affordable prices, existing villas nearby, electricity, and village water supply. The plot also boasts a large river below and rice field irrigation in front.