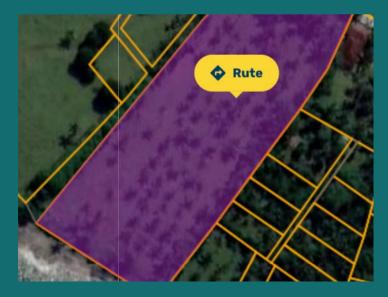

This is a 9.000 sqm uphill plot at Mandalika, West Nusa Tenggara, Indonesia.

This is a 55,000-square-meter plot of land for sale in East Lombok Regency, West Nusa Tenggara, Indonesia. 10 minutes from the beach.