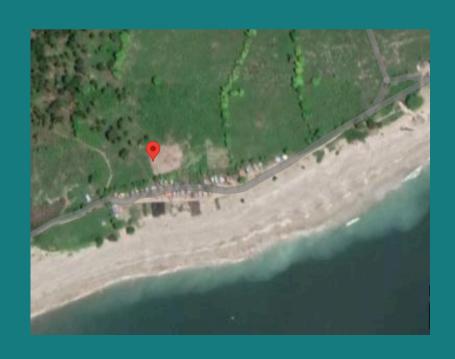

This is a 10,000-square-meter plot in the Mandalika Circuit, West Nusa Tenggara, Indonesia.

40.000 meter square front beach plot available at West Nusa Tenggara, Indonesia.